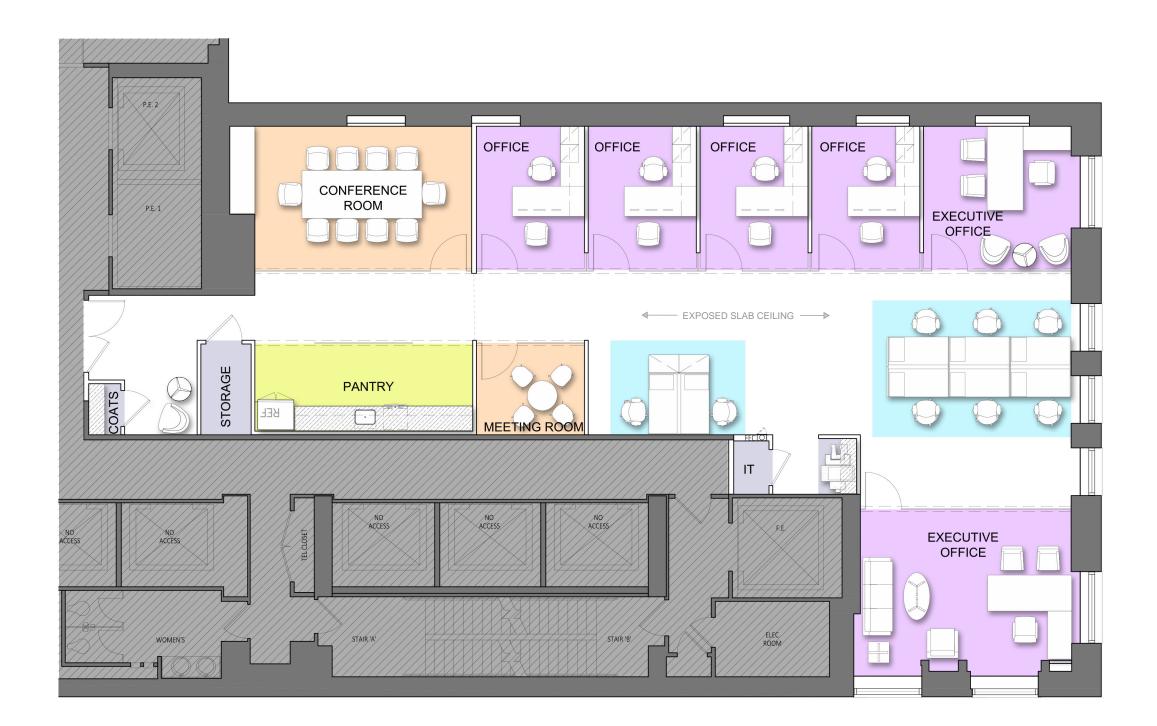

| LEGEND:                    | 4,394 RSF       |
|----------------------------|-----------------|
| TYPE                       | QT <sup>v</sup> |
| OFFICES                    |                 |
| EXECUTIVE OFFICE           |                 |
| PRIVATE OFFICE             | 4               |
| WORKSTATIONS               |                 |
| WORKSTATIONS               | 8               |
| COLLABORATION              |                 |
| CONFERENCE ROOM (8-10 PPL) |                 |
| MEETING ROOM (3 PPL)       |                 |
| AMENITIES                  |                 |
| PANTRY                     |                 |
| SUPPORT & STORAGE          |                 |
| IT CLOSET                  |                 |
| COPY/PRINT STATION         |                 |
| COAT CLOSET                |                 |
| STORAGE CLOSET             |                 |
| TOTAL                      |                 |
| HEAD COUNT                 | 14              |

## PRE-BUILT MARKETING PLAN 10th FLOOR

<u>152</u> <u>W</u>

CARNEGIE HALL TOWER

NOVEMBER 11TH, 2022

152 WEST 57th STREET